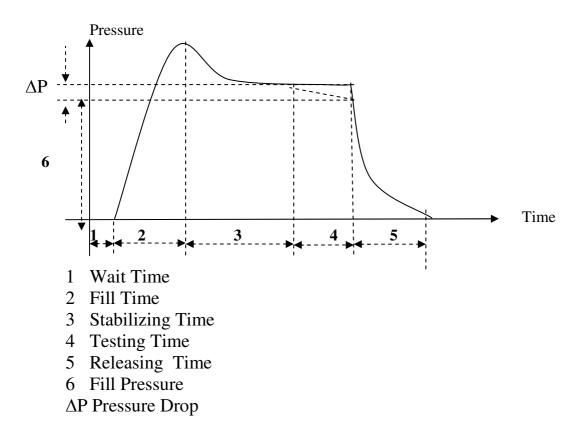

## **Measuring Principle**

The Instrument is based on the principle of Differential Pressure Decay between two parts, a test part and a reference part with Automatic Measuring Cycle for manual and Automatic test Benches for Dry Air to Air Leak Testing.